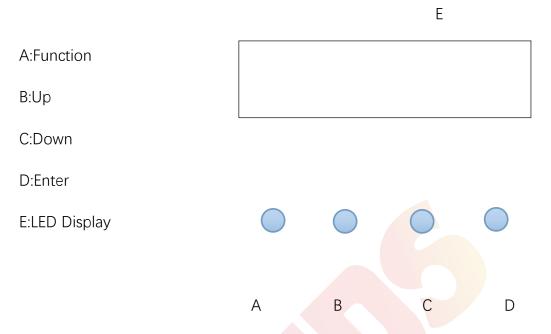

### **Display Control Instruction**

| Display | Value     | Function                                  |  |  |  |
|---------|-----------|-------------------------------------------|--|--|--|
| d001    | 001- 512  | DMX512 address code set to 1-channel mode |  |  |  |
| R001    | 001- 512  | DMX512 address code set -2 channel mode   |  |  |  |
| U001    | 001-255   | Total dimming, from dark to bright        |  |  |  |
| F001    | 000 - 255 | strobe                                    |  |  |  |

### **Display Control Instruction**

Welcome to use our light. The light uses energy-saving LED, long Product life, shockproof, dustproof, DMX receiver and self-running feature, which can produce a variety of vivid lighting effects, easy to operate, suitable for all types of

entertainment decoration, architectural lighting industry.

Instructions:Press the function key A cycled out the eight different function effects, digital tube first two digits on behalf of which the current function (see menu). The last two digits represent the functions in which the address code or speed parameters. Press the B or C key to modify the parameter values. Press the D key to confirm.