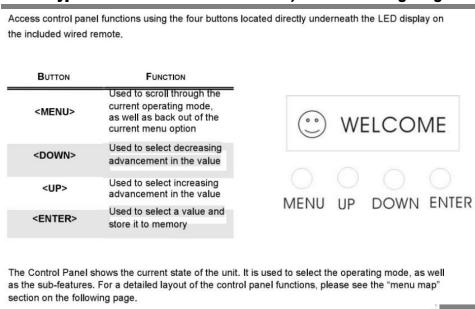

### -Display Control Instruction

Welcome to use our light. The light uses energy-saving LED, long Product life, shockproof, dustproof, DMX receiver and self-running feature, which can produce a variety of vivid lighting effects, easy to operate, suitable for all types of entertainment decoration, architectural lighting industry.

Instructions:Press the function key A cycled out the eight different function effects, digital tube first two digits on behalf of which the current function(see menu). The last two digits represent the functions in which the address code or speed parameters. Press the B or C key to modify the parameter values. Press the D key to confirm.