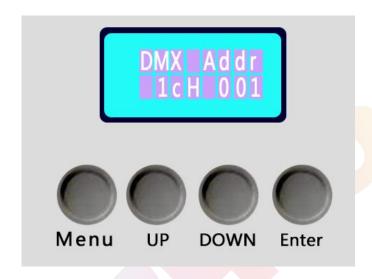

## Display Control Instruction

Instructions: Press the function key MENU cycled out the eight different function effects, digital tube first two digits on behalf of which the current function (see menu). The last two digits represent the functions in which the address code or speed parameters. Press the UP or DOWN key to modify the parameter values. Press the ENTER key to confirm.