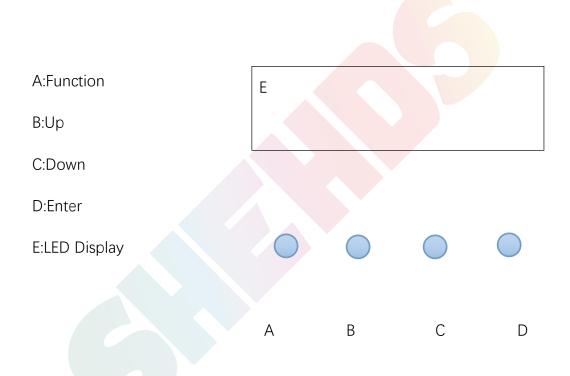

Instructions:Press the function key A cycled out the eight different function effects, digital tube first two digits on behalf of which the current function (see menu). The last two digits represent the functions in which the address code or speed parameters. Press the B or C key to modify the parameter values. Press the D key to confirm.