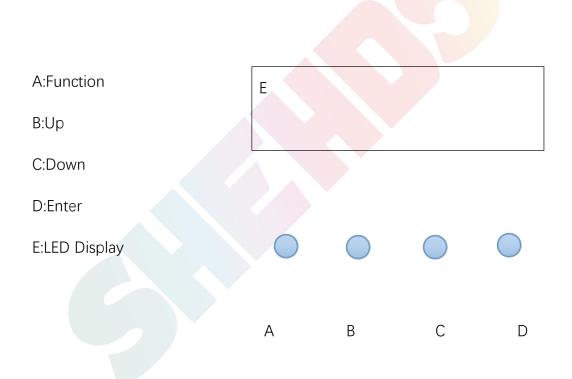

Instructions:Press the function key A cycled out the eight different function effects, digital tube first two digits on behalf of which the current function(see menu).The last two digits represent the functions in which the address code or speed parameters.Press the B or C key to modify the parameter values.Press the D key to confirm.