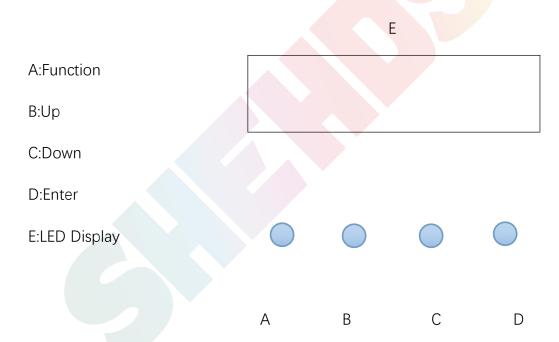

## **Display Control Instruction**

Welcome to use our light. The light uses energy-saving LED, long Product life, shockproof, dustproof, DMX receiver and self-running feature, which can produce a variety of vivid lighting effects, easy to operate, suitable for all types of entertainment decoration, architectural lighting industry.

Instructions:Press the function key A cycled out the eight different function effects, digital tube first two digits on behalf of which the current function (see menu). The last two digits represent the functions in which the address code or speed parameters. Press the B or C key to modify the parameter values. Press the D key to confirm.