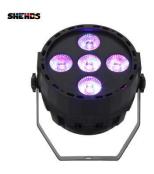

## **LED Flat Par 5x12W RGBW Light**

### **Product Introduction**

- Power Supply:AC90--275V,50--60HZ
- Power consumption:84W
- Fixing lamp:LED 7×12W RGBW
- DMX-Control-channels:7 DMX Channels
- Shuttle:Flash rate:0--10HZ
- Dimmer:0-100% mechanic dimmer
- Long Lifespan LEDs(more than 60,000 hours)
- Product size: 17.9\*11.3\*17.8 CM
- Product weight: 0.9 KG