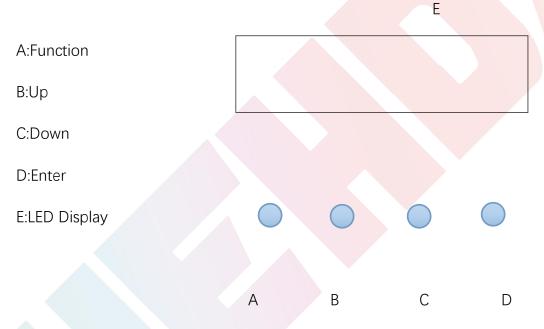

Instructions:Press the function key A cycled out the eight different function effects, digital tube first two digits on behalf of which the current function (see menu). The last two digits represent the functions in which the address code or speed parameters. Press the B or C key to modify the parameter values. Press the D key to confirm.