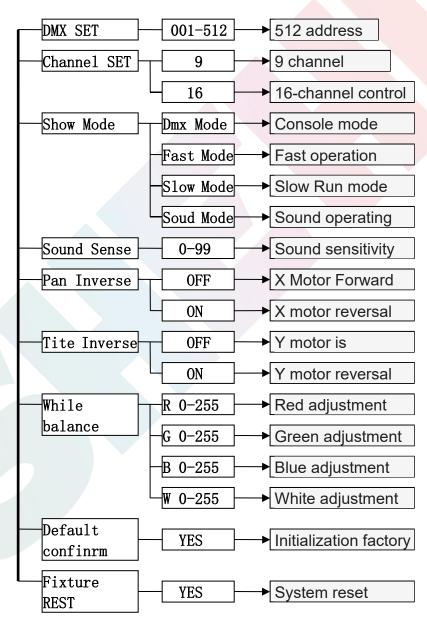

## DMX Channel Summary-15 Channels Mode

| serial number | instruction      | instruction                            |
|---------------|------------------|----------------------------------------|
| Channel 1     | Х                | Adjustment is turned up during 0-255,  |
|               |                  | down regulate inversion                |
| Channel 2     | Y                | Adjustment is turned up during 0-255,  |
|               |                  | down regulate inversion                |
| Channel 3     | Tuned light      | R, G, B, W, always open bubble from    |
|               |                  | dark to bright                         |
| Channel 4     | R                | R That move light from dark to bright  |
| Channel 5     | G                | G That move light from dark to bright  |
| Channel 6     | В                | B That move light from dark to bright  |
| Channel 7     | W                | W That move light from dark to bright  |
| Channel 8     | Strobe           | 0-255 Slow up, 255 The fastest speed   |
| Channel 9     | X,YThe motor     | 0-255 Slow up,0 The fastest speed      |
|               | speed            |                                        |
| Channel 10    | Color mixing     | 0-255 Slow up,255 The fastest speed    |
| Channel 11    | Color mixing     | 0-255 Slow up, 255 The fastest speed   |
|               | speed            |                                        |
| Channel 12    | Built-in program | 0-240 has 8 modes of self walking, 255 |
|               |                  | is sound control                       |
| Channel 13    | Sound            | Sound sensitivity adjustment           |

|            | sensitivity<br>adjustment |                                       |
|------------|---------------------------|---------------------------------------|
| Channel 14 | X fine-tuning             | Adjustment is turned up during 0-255, |
|            |                           | down regulate                         |
| Channel 15 | Y fine-tuning             | Adjustment is turned up during 0-255, |
|            |                           | down regulate                         |