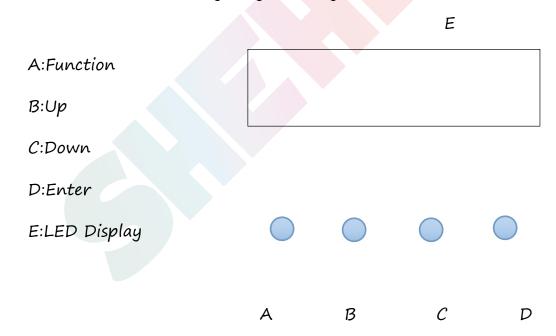

## Display Control Instruction

Welcome to use our light. The light uses energy-saving LED, long Product life, shockproof, dustproof, DMX receiver and self-running feature, which can produce a variety of vivid lighting effects, easy to operate, suitable for all types of entertainment decoration, architectural lighting industry.

Instructions: Press the function key A cycled out the eight different function effects, digital tube first two digits on behalf of which the current function (see menu). The last two digits represent the functions in which the address code or speed parameters. Press the B or C key to modify the parameter values. Press the D key to confirm.